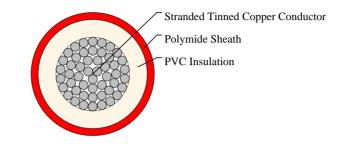

#### CABLE CONSTRUCTION

Conductors: Class 5 stranded tinned copper. Insulation: White unleaded PVC. Sheath: Coloured polyamide outer sheath.