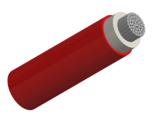

#### CABLE CONSTRUCTION

Conductors: Class 5 stranded tinned copper. Insulation: White unleaded PVC. Sheath: Coloured polyamide outer sheath.